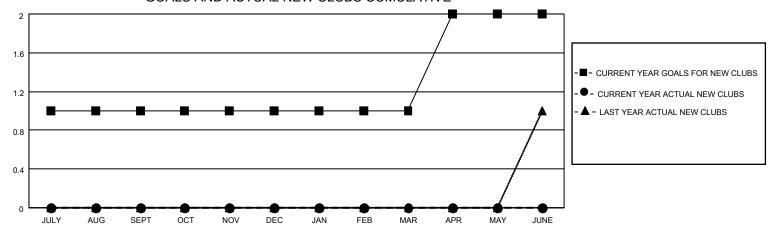

### GOALS AND ACTUAL NEW CLUBS CUMULATIVE

## District 44 H

Results as of: 6/30/2021

| Clubs         |               |           |               | Members               |                        |                         |                                                    |  |
|---------------|---------------|-----------|---------------|-----------------------|------------------------|-------------------------|----------------------------------------------------|--|
|               | RESULTS FOR   | 2020-2021 |               | RESULTS FOR 2020-2021 |                        |                         |                                                    |  |
| QUARTER       | NEW CLUB GOAL | NEW CLUBS | DROPPED CLUBS | QUARTER MEMI          | BER GROWTH NET<br>GOAL | MEMBER GROWTH<br>ACTUAL | DROPPED<br>MEMBERS ACTUAL<br>(including transfers) |  |
| JULY/AUG/SEPT | 1             | 0         | 0             | JULY/AUG/SEPT         | 4                      | 22                      | 24                                                 |  |
| OCT/NOV/DEC   | 0             | 0         | 0             | OCT/NOV/DEC           | 10                     | 29                      | 23                                                 |  |
| JAN/FEB/MAR   | 0             | 0         | 0             | JAN/FEB/MAR           | 10                     | 35                      | 17                                                 |  |
| APR/MAY/JUNE  | 1             | 0         | 1             | APR/MAY/JUNE          | 4                      | 43                      | 60                                                 |  |