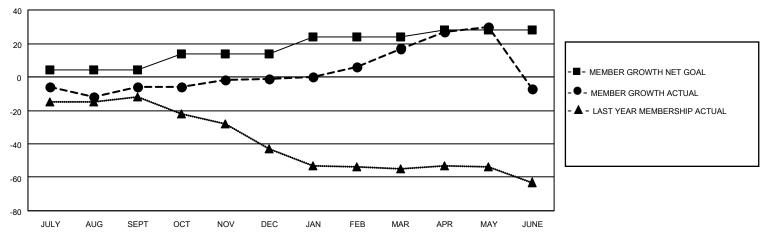

### GOALS AND ACTUAL MEMBERS CUMULATIVE

| DROPPED CLUBS: 1 |     | 29 CLUBS OF 39 ADDED 1 OR MORE NEW MEMBERS | GENDER DISTRIBUTION             |              |     |
|------------------|-----|--------------------------------------------|---------------------------------|--------------|-----|
|                  |     | 1.2                                        | MALE                            | 636 (53.76%) |     |
|                  |     |                                            | FEMALE                          | 547 (46.24%) |     |
| DROPPED MEMBERS  |     |                                            |                                 | ,            |     |
| DECEASED         | 19  | CLICK HERE FOR CUMULATIVE                  | TOTAL FAMILY UNIT MEMBERS       |              | 401 |
| CLUB CANCELLED   | 12  | MEMBERSHIP DATA                            |                                 |              | 207 |
| OTHER            | 93  |                                            | FAMILY MEMBERS PAYING HALF DUES |              | 207 |
| TOTAL            | 124 |                                            |                                 |              |     |

## District 44 H

Results as of: 6/30/2021

| Clubs         |               |           |               | Members               |                        |                         |                                                    |  |
|---------------|---------------|-----------|---------------|-----------------------|------------------------|-------------------------|----------------------------------------------------|--|
|               | RESULTS FOR   | 2020-2021 |               | RESULTS FOR 2020-2021 |                        |                         |                                                    |  |
| QUARTER       | NEW CLUB GOAL | NEW CLUBS | DROPPED CLUBS | QUARTER MEMI          | BER GROWTH NET<br>GOAL | MEMBER GROWTH<br>ACTUAL | DROPPED<br>MEMBERS ACTUAL<br>(including transfers) |  |
| JULY/AUG/SEPT | 1             | 0         | 0             | JULY/AUG/SEPT         | 4                      | 22                      | 24                                                 |  |
| OCT/NOV/DEC   | 0             | 0         | 0             | OCT/NOV/DEC           | 10                     | 29                      | 23                                                 |  |
| JAN/FEB/MAR   | 0             | 0         | 0             | JAN/FEB/MAR           | 10                     | 35                      | 17                                                 |  |
| APR/MAY/JUNE  | 1             | 0         | 1             | APR/MAY/JUNE          | 4                      | 43                      | 60                                                 |  |